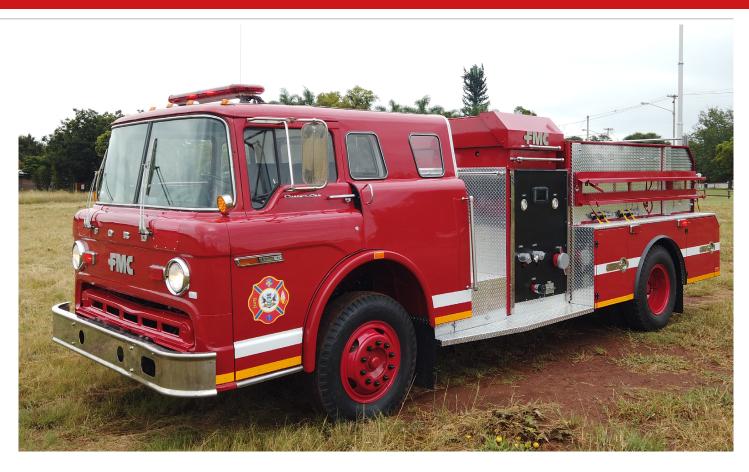

### Ford FMC Pumper Refurbishment

### **Specifications**

| ทลร |  |
|-----|--|
|     |  |

Type Ford FMC

Engine Cummins ISB

Transmission Automatic Allison

#### Driving and crew compartment

Cab Refurbished cabin c/w open crew seating

Driving Cluster Marcé Electronic Vehicle Cluster installed

Vehicle body

New rear locker with complete new superstructure

New hose beds

Fire fighting system

Refurbished fire fighting 4000 I/min pump

Refurbished water tank

Refurbished hose reels

Marcé Pump Control Unit installed

Pump discharges

Four 65mm discharges

Pneumatic valves replaced