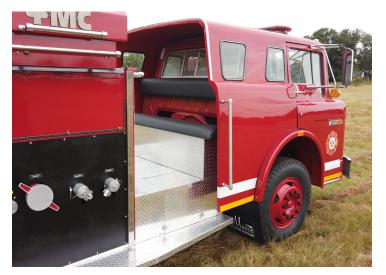

#### Driving and crew compartment

Cab Refurbished cabin c/w open crew seating

Driving Cluster Marcé Electronic Vehicle Cluster installed

Vehicle body

New rear locker with complete new superstructure

New hose beds