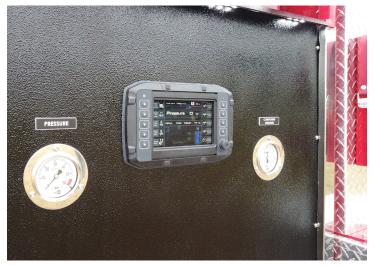

Fire fighting system

Refurbished fire fighting 4000 I/min pump

Refurbished water tank

Refurbished hose reels

Marcé Pump Control Unit installed

Pump discharges

Four 65mm discharges

Pneumatic valves replaced