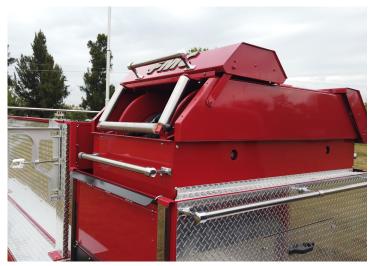

#### Driving and crew compartment

Cab Refurbished cabin c/w open crew seating

Driving Cluster Marcé Electronic Vehicle Cluster installed

Vehicle body

New rear locker with complete new superstructure

New hose beds

Fire fighting system

Refurbished fire fighting 4000 I/min pump

Refurbished water tank

Refurbished hose reels

Marcé Pump Control Unit installed

Pump discharges

Four 65mm discharges

Pneumatic valves replaced

#### **Emergency Lighting**

Newly installed lightmast

Emergency lights replaced

Newly installed Personal Address System