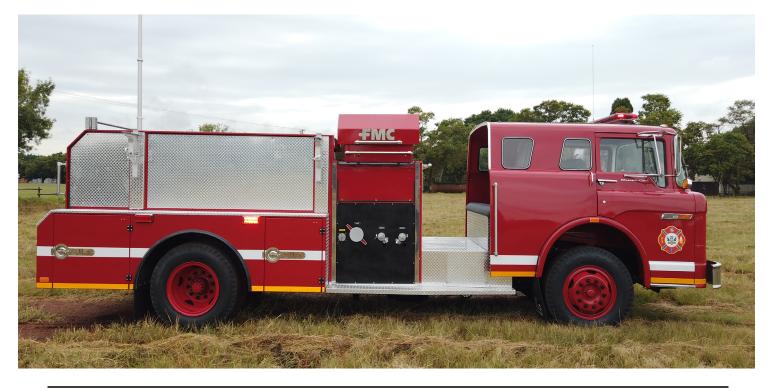

### **Specifications**

| ทลร |  |
|-----|--|
|     |  |

Type Ford FMC

Engine Cummins ISB

Transmission Automatic Allison

#### Driving and crew compartment

Cab Refurbished cabin c/w open crew seating

Driving Cluster Marcé Electronic Vehicle Cluster installed

Vehicle body

New rear locker with complete new superstructure

New hose beds

Fire fighting system

Refurbished fire fighting 4000 I/min pump

Refurbished water tank

Refurbished hose reels

Marcé Pump Control Unit installed

Pump discharges

Four 65mm discharges

Pneumatic valves replaced

#### Driveline & Braking

Refurbished differentials

Refurbished vehicle driveline

Replaced vehicle braking system

#### **Emergency Lighting**

Newly installed lightmast

Emergency lights replaced

Newly installed Personal Address System