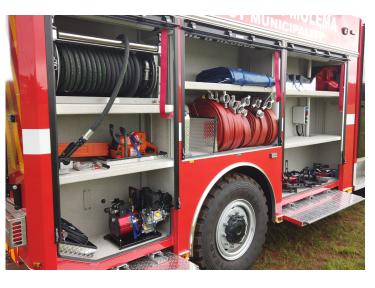

### Specifications

| Chassis                                                                                                                    |                                                                | Fire fighting system                                                   |
|----------------------------------------------------------------------------------------------------------------------------|----------------------------------------------------------------|------------------------------------------------------------------------|
| Туре                                                                                                                       | MAN TGM 18.240 4x4                                             | Centrifugal pump 3000 l/min @ 10 bar / 400 l/min @ 40 bar              |
| Engine Output                                                                                                              | 240 HP                                                         | Manual ATP System                                                      |
| Transmission                                                                                                               | MAN Tipmatic                                                   | Water Tank : 3000 litre                                                |
| Driving and crew compartment                                                                                               |                                                                | Foam Tank : 300 litre                                                  |
| Crew                                                                                                                       | Driver, Officer and crew of four                               | Hose reels                                                             |
| Cab                                                                                                                        | Marcé Body Cab incl. 4 x SCBA seats. Cab fully air conditioned | Two 30m x 25mm hose reels c/w nozzles fitted in rear side compartments |
| Vehicle body                                                                                                               |                                                                | Pump discharges                                                        |
| Marcé all aluminium extrusion and bended plate body welded<br>for added strength and durability with GRP component inserts |                                                                | Four Normal Pressure manual discharge outlets                          |
|                                                                                                                            |                                                                | Two High Pressure discharge outlets to hose reels                      |
| Seven lateral body compartments with a drop down steps at the front and rear,side compartments                             |                                                                |                                                                        |
| Marcé Heavy Duty Bullbar incl electric winch                                                                               |                                                                |                                                                        |
| Control System                                                                                                             |                                                                |                                                                        |
| Туре                                                                                                                       | Marcé Standard Control System                                  |                                                                        |

Red LED light bar

Red LED flashers on vehicle

200w Public address and siren system

Ancillary equipment and fixtures

Marcé fire fighting tools and equipment Marcé Manual Pull Down Ladder Gantry on Vehicle Deck