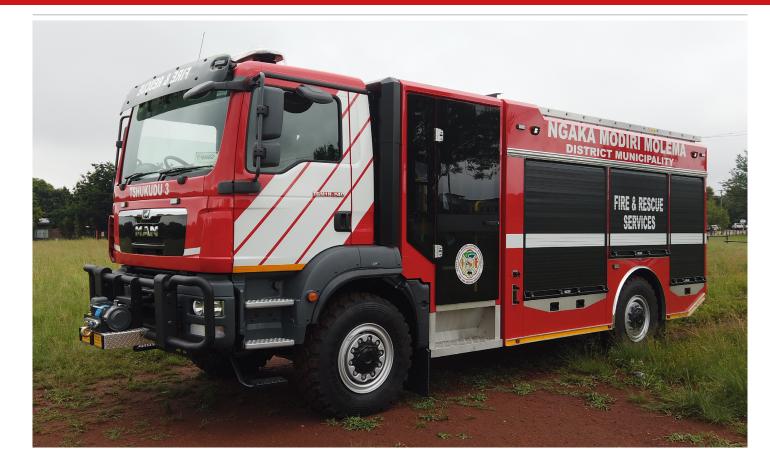

## **Pumper** 4x4 MEDIUM PUMPER

### Specifications

| Chassis                                                                                                                    |                                                                | Fire fighting system                                                   |
|----------------------------------------------------------------------------------------------------------------------------|----------------------------------------------------------------|------------------------------------------------------------------------|
| Туре                                                                                                                       | MAN TGM 18.240 4x4                                             | Centrifugal pump 3000 l/min @ 10 bar / 400 l/min @ 40 bar              |
| Engine Output                                                                                                              | 240 HP                                                         | Manual ATP System                                                      |
| Transmission                                                                                                               | MAN Tipmatic                                                   | Water Tank : 3000 litre                                                |
| Driving and crew compartment                                                                                               |                                                                | Foam Tank : 300 litre                                                  |
| Crew                                                                                                                       | Driver, Officer and crew of four                               | Hose reels                                                             |
| Cab                                                                                                                        | Marcé Body Cab incl. 4 x SCBA seats. Cab fully air conditioned | Two 30m x 25mm hose reels c/w nozzles fitted in rear side compartments |
| Vehicle body                                                                                                               |                                                                | Pump discharges                                                        |
| Marcé all aluminium extrusion and bended plate body welded<br>for added strength and durability with GRP component inserts |                                                                | Four Normal Pressure manual discharge outlets                          |
|                                                                                                                            |                                                                | Two High Pressure discharge outlets to hose reels                      |
| Seven lateral body compartments with a drop down steps at the front and rear,side compartments                             |                                                                |                                                                        |
| Marcé Heavy Duty Bullbar incl electric winch                                                                               |                                                                |                                                                        |
| Control System                                                                                                             |                                                                |                                                                        |
| Туре                                                                                                                       | Marcé Standard Control System                                  |                                                                        |

# 4x4 MEDIUM PUMPER