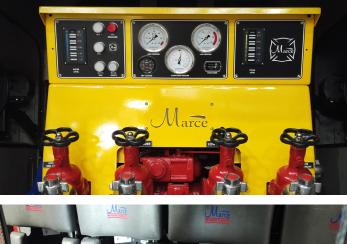

### Specifications

| Chassis                                                                                                                    |                                                                | Fire fighting system                                                   |
|----------------------------------------------------------------------------------------------------------------------------|----------------------------------------------------------------|------------------------------------------------------------------------|
| Туре                                                                                                                       | MAN TGM 18.240 4x4                                             | Centrifugal pump 3000 l/min @ 10 bar / 400 l/min @ 40 bar              |
| Engine Output                                                                                                              | 240 HP                                                         | Manual ATP System                                                      |
| Transmission                                                                                                               | MAN Tipmatic                                                   | Water Tank : 3000 litre                                                |
| Driving and crew compartment                                                                                               |                                                                | Foam Tank : 300 litre                                                  |
| Crew                                                                                                                       | Driver, Officer and crew of four                               | Hose reels                                                             |
| Cab                                                                                                                        | Marcé Body Cab incl. 4 x SCBA seats. Cab fully air conditioned | Two 30m x 25mm hose reels c/w nozzles fitted in rear side compartments |
| Vehicle body                                                                                                               |                                                                | Pump discharges                                                        |
| Marcé all aluminium extrusion and bended plate body welded<br>for added strength and durability with GRP component inserts |                                                                | Four Normal Pressure manual discharge outlets                          |
|                                                                                                                            |                                                                | Two High Pressure discharge outlets to hose reels                      |
| Seven lateral body compartments with a drop down steps at the front and rear,side compartments                             |                                                                |                                                                        |
| Marcé Heavy Duty Bullbar incl electric winch                                                                               |                                                                |                                                                        |
| Control System                                                                                                             |                                                                |                                                                        |
| Туре                                                                                                                       | Marcé Standard Control System                                  |                                                                        |