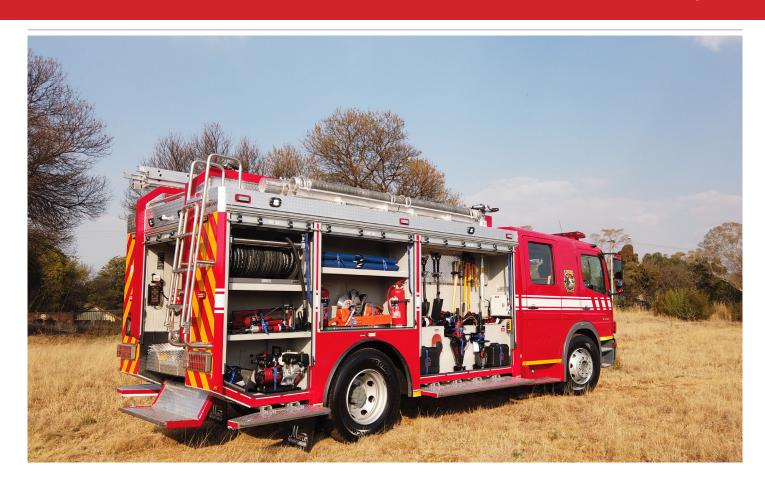

Driving and crew compartment

Crew 1 + 5 with 4 rear SCBA seats

Cab Marcé GRP double cab extension

Vehicle body

Marcé all aluminium extrusion and bended plate body welded for added strength and durability

Six lateral full height body compartments with a drop down step at the front and rear compartment

One rear body compartment with drop down step housing the pump

Hose bed on deck with two adjustable hose bed dividers

#### Control System

Type Marcé electronic pump control system

Fire fighting system

Centrifugal pump 4000l/min @ 10 bar NP and 400 l/min @

40 bar HP

Automatic around the pump foam system

Water tank: 4000 litre

Foam tank: 300 litre

Marcé Mamba 3 remote controlled electronic monitor

Hose reels

Two 30m x 25mm high pressure hose reels c/w high pressure nozzles and foam adaptors fitted in rear side compartments

Pump discharges

Four normal pressure rear facing manual discharge outlets

Two High pressure outlets to hose reels

One discharge to deck monitor

### Lighting

Two LED scene lights at rear of body

Two LED scene lights each side of the vehicle

LED ground lights under vehicle

LED Pneumatic Light Mast

Two LED locker lights in each locker

Emergency lighting and siren system

#### Ancillary equipment and fixtures

Marcé fire fighting tools and equipment

Hydraulic rescue tools

Hydraulic/Electric side ladder gantry with two section extension ladder and roof hook ladder fitted

Reverse camera with screen on dashboard