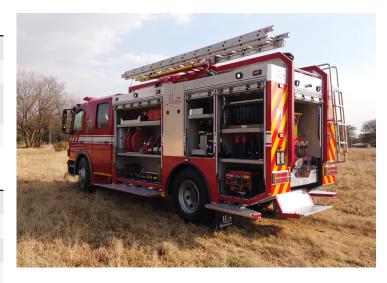

Driving and crew compartment

Crew 1 + 5 with 4 rear SCBA seats

Cab Marcé GRP double cab extension

Vehicle body

Marcé all aluminium extrusion and bended plate body welded for added strength and durability

Six lateral full height body compartments with a drop down step at the front and rear compartment

One rear body compartment with drop down step housing the pump

Hose bed on deck with two adjustable hose bed dividers

### Lighting

Two LED scene lights at rear of body

Two LED scene lights each side of the vehicle

LED ground lights under vehicle

LED Pneumatic Light Mast

Two LED locker lights in each locker

Emergency lighting and siren system