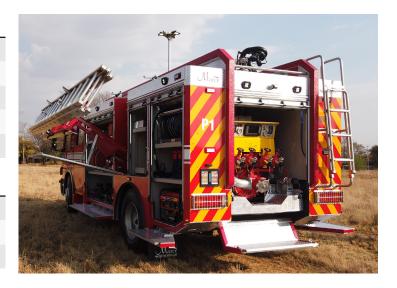

One rear body compartment with drop down step housing the pump

Hose bed on deck with two adjustable hose bed dividers

#### Control System

Type Marcé electronic pump control system

Fire fighting system

Centrifugal pump 4000l/min @ 10 bar NP and 400 l/min @

40 bar HP

Automatic around the pump foam system

Water tank: 4000 litre

Foam tank: 300 litre

Marcé Mamba 3 remote controlled electronic monitor

Hose reels

Two 30m x 25mm high pressure hose reels c/w high pressure nozzles and foam adaptors fitted in rear side compartments

Pump discharges

Four normal pressure rear facing manual discharge outlets

Two High pressure outlets to hose reels

One discharge to deck monitor