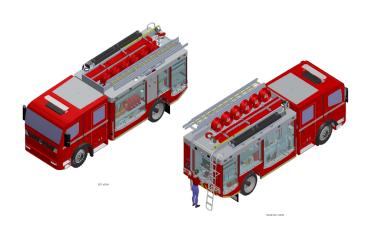

### Vehicle dimensions

| Wheelbase | 4860mm |
|-----------|--------|
| Length    | 8498mm |
| Height    | 3270mm |
| Width     | 2500mm |