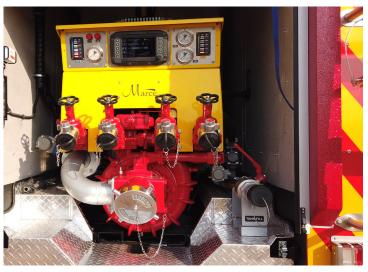

#### Control System

Type Marcé electronic pump control system

Fire fighting system

Centrifugal pump 4000l/min @ 10 bar NP and 400 l/min @

40 bar HP

Automatic around the pump foam system

Water tank: 4000 litre

Foam tank: 300 litre

Marcé Mamba 3 remote controlled electronic monitor

Hose reels

Two 30m x 25mm high pressure hose reels c/w high pressure nozzles and foam adaptors fitted in rear side compartments

Pump discharges

Four normal pressure rear facing manual discharge outlets

Two High pressure outlets to hose reels

One discharge to deck monitor