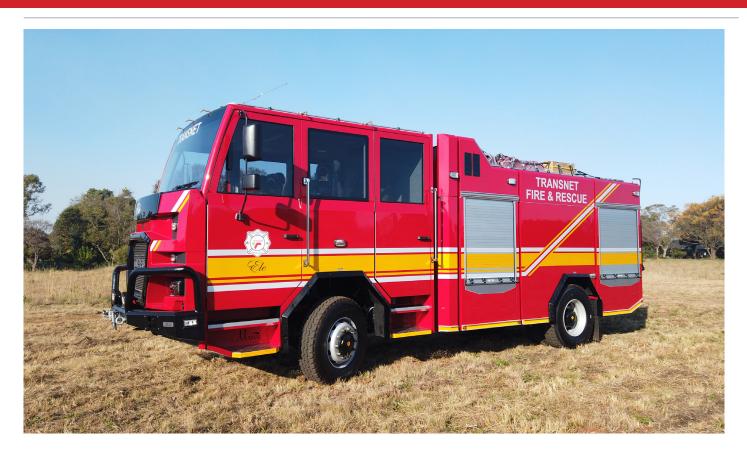

### Marcé Custom 4x4 Pumper

### **Specifications**

| $\sim$ |      | :- |
|--------|------|----|
| U      | hass | ıs |
|        |      |    |

Type Marcé Custom 4x4

Engine Output 375 HP

Transmission Allison Automatic

Wheels 11R22,5 Tyres, double rear wheels

Diesel Tank 800 litre behind cabin with 2 x filler points

Driving and crew compartment

Crew 1 + 5 with 4 SCBA seats

Cab Marcé Custom Cabin, ECE R29 Safety Test

Fully air conditioned

Vehicle body

Marcé all aluminium extrusion and bended plate body welded for added strength and durability

Four lateral full height body compartments

One rear body compartment with pull out step housing the pump