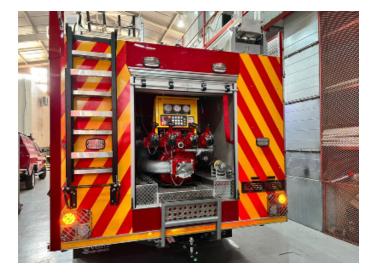

Four lateral full height body compartments

One rear body compartment with pull out step housing the pump

#### Control System

Type Marcé electronic pump control system

Fire fighting system

Centrifugal pump 4000 l/min @ 10 bar NP and 250 l/min @

40 bar HP

Water tank: 5000 litre

Foam tank: 500 litre class B Foam

Monitor: 4000 l/min electric monitor

#### Pump discharges

Four normal pressure rear facing manual discharge outlets

Two High pressure outlets to hose reels

One monitor normal pressure discharge outlet