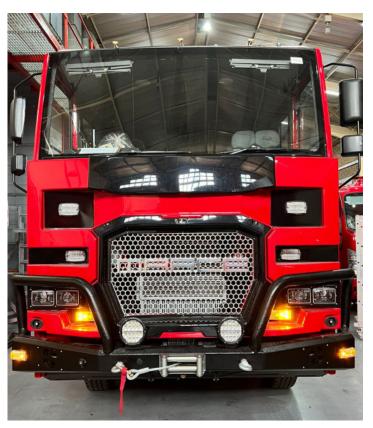

#### Ancillary equipment and fixtures

Marcé fire fighting tools and equipment

Hydraulic rescue tools

Electronic ladder gantry

Reverse camera with screen on dashboard

Powder coated heavy duty bull bar with 5 ton winch fitted