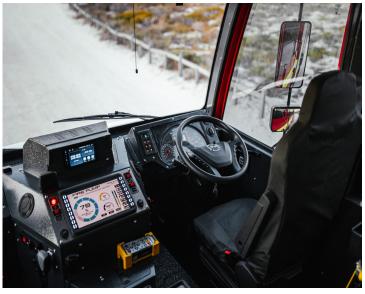

#### Control System

Type Marcé electronic pump control system

Fire fighting system

Centrifugal pump 4000 l/min @ 10 bar NP and 250 l/min @

40 bar HP

Water tank: 5000 litre

Foam tank: 500 litre class B Foam

Monitor: 4000 l/min electric monitor

#### Ancillary equipment and fixtures

Marcé fire fighting tools and equipment

Hydraulic rescue tools

Electronic ladder gantry

Reverse camera with screen on dashboard

Powder coated heavy duty bull bar with 5 ton winch fitted