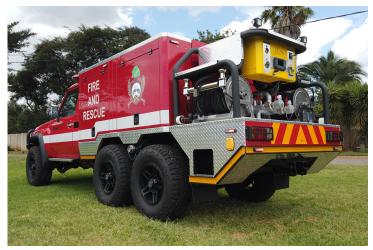

Four body compartments with hinged closing doors

Fire fighting system

PTO driven pump

Manual ATP Foam System

380 I/min up to 36 bar

Water Tank: 1425 litre

Foam Tank: 75 litre

Marcé electronic pump control system with LED tank gauge, foam induction selector and analog guage indicators

Hose reels

Two 30m x 25mm hose reels c/w nozzles fitted on the rear, one each side of the pump

Pump discharges

Two x 65mm discharges with BIC couplings