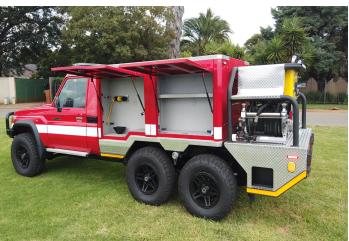

Four body compartments with hinged closing doors

Fire fighting system

PTO driven pump

Manual ATP Foam System

380 I/min up to 36 bar

Water Tank: 1425 litre

Foam Tank: 75 litre

Marcé electronic pump control system with LED tank gauge, foam induction selector and analog guage indicators

Firefighting Equipment

LED illumination for lockers