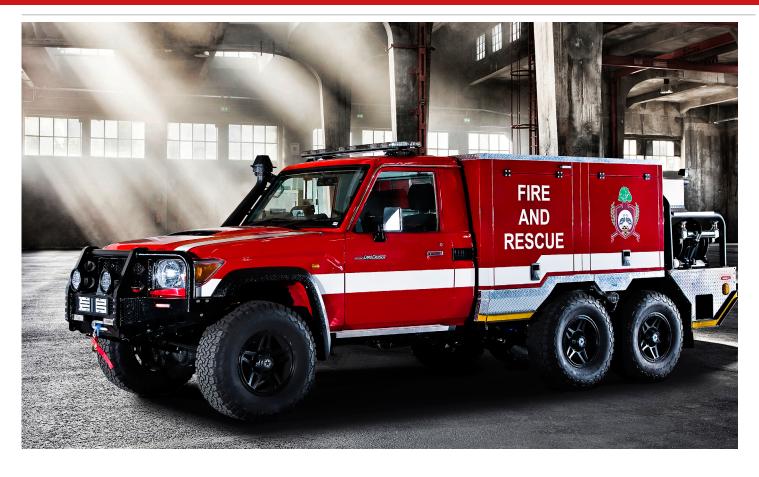

### 6x6 Rapid Attack Pumper

#### **Specifications**

| has |  |
|-----|--|
|     |  |
|     |  |
|     |  |

Type Toyota Landcruiser Single Cab 6x6 4.5l V8

Engine Output 151kW @ 3200rpm

Transmission Manual

Driving and crew compartment

Cab Driver plus one

Chassis upgrades

Suspension Marcé full 6x6 conversion

Brakes Powerbrake upgrade

Wheels Tyre and Rim upgrade

Bull Bar Replacement bull bar with winch & spotlights

Vehicle body

Marcé all aluminium extrusion and bended plate body welded for added strength and durability

Four body compartments with hinged closing doors

Fire fighting system

PTO driven pump

Manual ATP Foam System

380 I/min up to 36 bar

Water Tank: 1425 litre

Foam Tank: 75 litre

Marcé electronic pump control system with LED tank gauge, foam induction selector and analog guage indicators