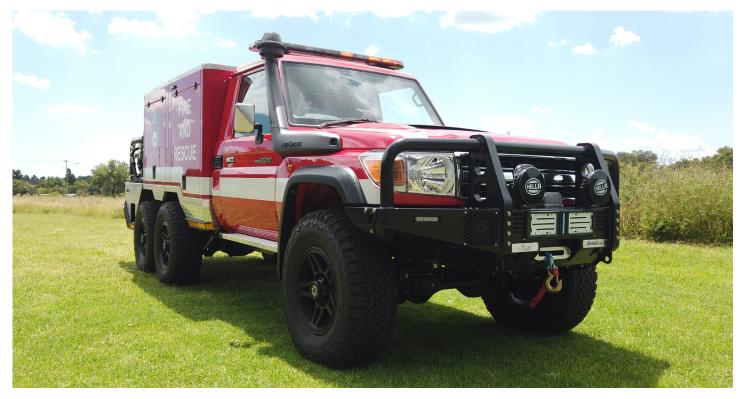

### 6x6 Rapid Attack Pumper

#### **Specifications**

| has |  |
|-----|--|
|     |  |
|     |  |
|     |  |

Type Toyota Landcruiser Single Cab 6x6 4.5l V8

Engine Output 151kW @ 3200rpm

Transmission Manual

Driving and crew compartment

Cab Driver plus one

Chassis upgrades

Suspension Marcé full 6x6 conversion

Brakes Powerbrake upgrade

Wheels Tyre and Rim upgrade

Bull Bar Replacement bull bar with winch & spotlights

Vehicle body

Marcé all aluminium extrusion and bended plate body welded for added strength and durability

Four body compartments with hinged closing doors

Fire fighting system

PTO driven pump

Manual ATP Foam System

380 I/min up to 36 bar

Water Tank: 1425 litre

Foam Tank: 75 litre

Marcé electronic pump control system with LED tank gauge, foam induction selector and analog guage indicators

# RAPID INTERVENTION

## 6x6 Rapid Attack Pumper

Emergency lighting and siren system

Red LED light bar

Red LED flashers on vehicle

100w Public address and siren system

Ancillary equipment and fixtures

Hydraulic Rescue Equipment - Battery Operated