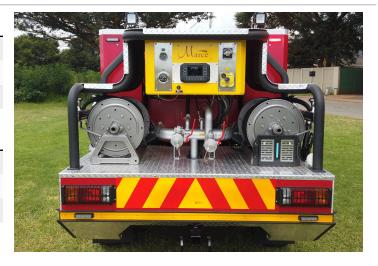

Four body compartments with hinged closing doors

Fire fighting system

PTO driven pump

Manual ATP Foam System

380 I/min up to 36 bar

Water Tank: 1425 litre

Foam Tank: 75 litre

Marcé electronic pump control system with LED tank gauge, foam induction selector and analog guage indicators

Hose reels

Two 30m x 25mm hose reels c/w nozzles fitted on the rear, one each side of the pump

Pump discharges

Two x 65mm discharges with BIC couplings