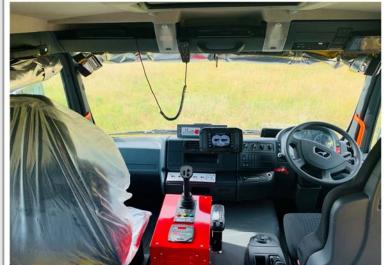

MAN TGM 18.280 4x4 DOUBLE CAB SCBA CREW SEATS IN REAR **RUN FLAT TYRES** SPARE WHEEL LOWERING DEVICE CAB SPRAY PROTECTION **GROUND SPRAY PROTECTION** BUMPER TURRET CONTROLLED VIA JOYSTICK IN CABIN REAR MANUAL CAFS MONITOR DARLEY 3700 L/MIN SINGLE STAGE PUMP WITH 220 CFM CAFS SYSTEM SECONDARY BACKUP PUMP MARCÉ INTEGRATED PUMP CONTROL SYSTEM LARGE STORAGE LOCKERS FIRE BARRIER CURTAINS INSIDE CAB 3000 LITRE WATER 300 LITRE FOAM 500 LITRE RESERVE WATER TANK **FULLY EQUIPPED** 