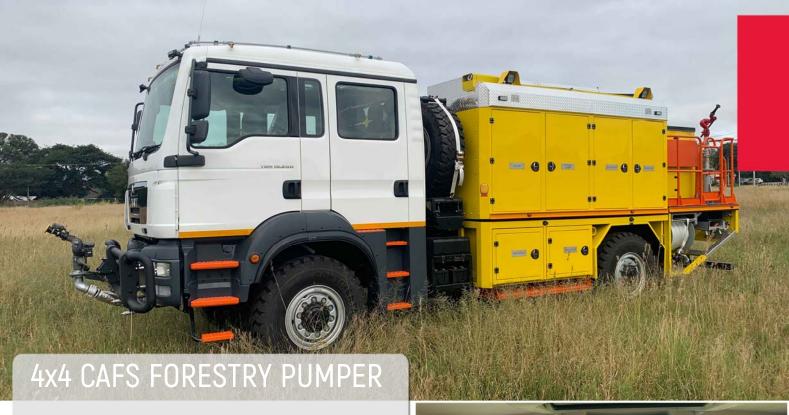

MAN TGM 18.280 4x4 DOUBLE CAB SCBA CREW SEATS IN REAR **RUN FLAT TYRES** SPARE WHEEL LOWERING DEVICE CAB SPRAY PROTECTION **GROUND SPRAY PROTECTION** BUMPER TURRET CONTROLLED VIA JOYSTICK IN CABIN REAR MANUAL CAFS MONITOR DARLEY 3700 L/MIN SINGLE STAGE PUMP WITH 220 CFM CAFS SYSTEM SECONDARY BACKUP PUMP MARCÉ INTEGRATED PUMP CONTROL SYSTEM LARGE STORAGE LOCKERS FIRE BARRIER CURTAINS INSIDE CAB 3000 LITRE WATER 300 LITRE FOAM 500 LITRE RESERVE WATER TANK **FULLY EQUIPPED** 