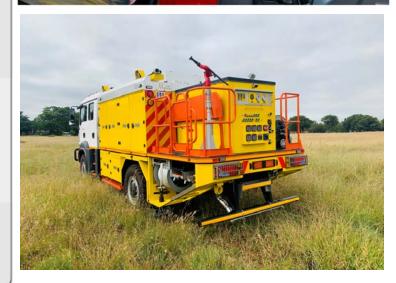

MAN TGM 18.280 4x4 DOUBLE CAB SCBA CREW SEATS IN REAR **RUN FLAT TYRES** SPARE WHEEL LOWERING DEVICE CAB SPRAY PROTECTION **GROUND SPRAY PROTECTION** BUMPER TURRET CONTROLLED VIA JOYSTICK IN CABIN REAR MANUAL CAFS MONITOR DARLEY 3700 L/MIN SINGLE STAGE PUMP WITH 220 CFM CAFS SYSTEM SECONDARY BACKUP PUMP MARCÉ INTEGRATED PUMP CONTROL SYSTEM LARGE STORAGE LOCKERS FIRE BARRIER CURTAINS INSIDE CAB 3000 LITRE WATER 300 LITRE FOAM 500 LITRE RESERVE WATER TANK **FULLY EQUIPPED** 