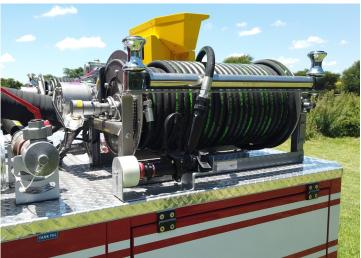

## Specifications

| Chassis                                                                                                         |                                                                       | Control System                                            |                                                                                         |
|-----------------------------------------------------------------------------------------------------------------|-----------------------------------------------------------------------|-----------------------------------------------------------|-----------------------------------------------------------------------------------------|
| Туре                                                                                                            | MAN TGM 18.240 4x4, Euro 3                                            | Туре                                                      | Marcé manual pump control system                                                        |
| Engine Output                                                                                                   | 240 HP                                                                | Fire fighting system                                      |                                                                                         |
| Transmission                                                                                                    | MAN Tipmatic                                                          | Centrifugal pump 3000l/min @ 10 bar NP and 250 l/min @    |                                                                                         |
| Wheels                                                                                                          | Single Off-Road Tyres                                                 | 40 bar HP                                                 |                                                                                         |
|                                                                                                                 |                                                                       | Manual around the pump foam system                        |                                                                                         |
| Driving and crew compartment                                                                                    |                                                                       | Water tank : 5200 litre (GRP)                             |                                                                                         |
| Crew                                                                                                            | 1 + 5                                                                 | Foam tank                                                 | : 500 litre (Integrated into water tank)                                                |
| Cab                                                                                                             | Marcé Body crew cab with SCBA seats 4<br>crew - Fully air conditioned | Hose reels                                                |                                                                                         |
| Vahiala hadu                                                                                                    |                                                                       |                                                           | 25mm high pressure hose reels c/w high pressure d foam adaptors fitted on the rear deck |
| Vehicle body<br>Marcé all aluminium extrusion and bended plate body welded<br>for added strength and durability |                                                                       | Pump discharges                                           |                                                                                         |
| Four storage compartments, two on each side                                                                     |                                                                       | Four normal pressure rear facing manual discharge outlets |                                                                                         |
|                                                                                                                 |                                                                       | Two High pressure outlets to hose reels                   |                                                                                         |
|                                                                                                                 |                                                                       | Cab Deluge system                                         |                                                                                         |
|                                                                                                                 |                                                                       | Ground spr                                                | ray protection system                                                                   |
|                                                                                                                 |                                                                       |                                                           |                                                                                         |