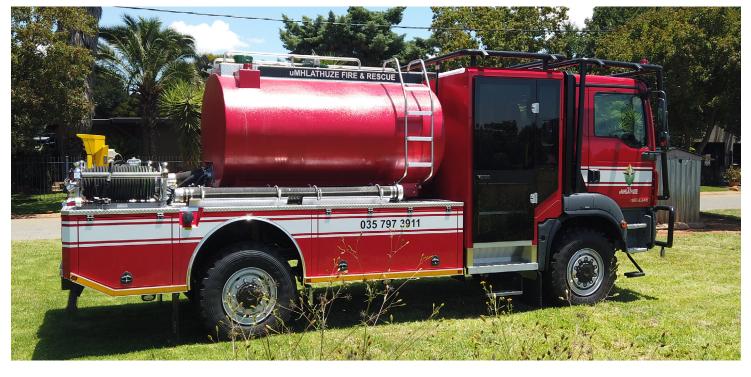

## **TANKER** 4x4 MAN 6000 Liter Tanker Pumper

## Specifications

| Chassis                                                                                                         |                                                                       | Control System                                            |                                                                                         |
|-----------------------------------------------------------------------------------------------------------------|-----------------------------------------------------------------------|-----------------------------------------------------------|-----------------------------------------------------------------------------------------|
| Туре                                                                                                            | MAN TGM 18.240 4x4, Euro 3                                            | Туре                                                      | Marcé manual pump control system                                                        |
| Engine Output                                                                                                   | 240 HP                                                                | Fire fighting system                                      |                                                                                         |
| Transmission                                                                                                    | MAN Tipmatic                                                          | Centrifugal pump 3000l/min @ 10 bar NP and 250 l/min @    |                                                                                         |
| Wheels                                                                                                          | Single Off-Road Tyres                                                 | 40 bar HP                                                 |                                                                                         |
|                                                                                                                 |                                                                       | Manual around the pump foam system                        |                                                                                         |
| Driving and crew compartment                                                                                    |                                                                       | Water tank : 5200 litre (GRP)                             |                                                                                         |
| Crew                                                                                                            | 1 + 5                                                                 | Foam tank                                                 | : 500 litre (Integrated into water tank)                                                |
| Cab                                                                                                             | Marcé Body crew cab with SCBA seats 4<br>crew - Fully air conditioned | Hose reels                                                |                                                                                         |
| Vahiala hadu                                                                                                    |                                                                       |                                                           | 25mm high pressure hose reels c/w high pressure d foam adaptors fitted on the rear deck |
| Vehicle body<br>Marcé all aluminium extrusion and bended plate body welded<br>for added strength and durability |                                                                       | Pump discharges                                           |                                                                                         |
| Four storage compartments, two on each side                                                                     |                                                                       | Four normal pressure rear facing manual discharge outlets |                                                                                         |
|                                                                                                                 |                                                                       | Two High pressure outlets to hose reels                   |                                                                                         |
|                                                                                                                 |                                                                       | Cab Deluge system                                         |                                                                                         |
|                                                                                                                 |                                                                       | Ground spr                                                | ray protection system                                                                   |
|                                                                                                                 |                                                                       |                                                           |                                                                                         |

## TANKER 4x4 MAN 6000 Liter Tanker Pumper