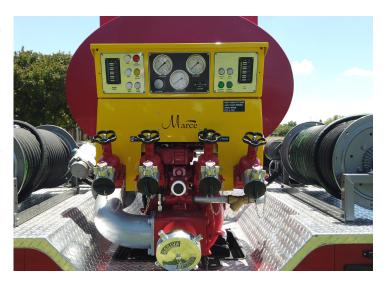

## Specifications

| Chassis                                                                                                         |                                                                       | Control System                                            |                                                                                         |
|-----------------------------------------------------------------------------------------------------------------|-----------------------------------------------------------------------|-----------------------------------------------------------|-----------------------------------------------------------------------------------------|
| Туре                                                                                                            | MAN TGM 18.240 4x4, Euro 3                                            | Туре                                                      | Marcé manual pump control system                                                        |
| Engine Output                                                                                                   | 240 HP                                                                | Fire fighting system                                      |                                                                                         |
| Transmission                                                                                                    | MAN Tipmatic                                                          | Centrifugal pump 3000l/min @ 10 bar NP and 250 l/min @    |                                                                                         |
| Wheels                                                                                                          | Single Off-Road Tyres                                                 | 40 bar HP                                                 |                                                                                         |
|                                                                                                                 |                                                                       | Manual around the pump foam system                        |                                                                                         |
| Driving and crew compartment                                                                                    |                                                                       | Water tank : 5200 litre (GRP)                             |                                                                                         |
| Crew                                                                                                            | 1 + 5                                                                 | Foam tank                                                 | : 500 litre (Integrated into water tank)                                                |
| Cab                                                                                                             | Marcé Body crew cab with SCBA seats 4<br>crew - Fully air conditioned | Hose reels                                                |                                                                                         |
| Vahiala hadu                                                                                                    |                                                                       |                                                           | 25mm high pressure hose reels c/w high pressure d foam adaptors fitted on the rear deck |
| Vehicle body<br>Marcé all aluminium extrusion and bended plate body welded<br>for added strength and durability |                                                                       | Pump discharges                                           |                                                                                         |
| Four storage compartments, two on each side                                                                     |                                                                       | Four normal pressure rear facing manual discharge outlets |                                                                                         |
|                                                                                                                 |                                                                       | Two High pressure outlets to hose reels                   |                                                                                         |
|                                                                                                                 |                                                                       | Cab Deluge system                                         |                                                                                         |
|                                                                                                                 |                                                                       | Ground spr                                                | ray protection system                                                                   |
|                                                                                                                 |                                                                       |                                                           |                                                                                         |