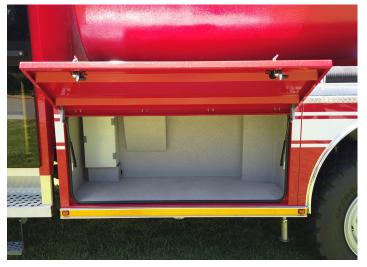

## Specifications

| Chassis                                                                                                         |                                                                       | Control System                                            |                                                                                         |
|-----------------------------------------------------------------------------------------------------------------|-----------------------------------------------------------------------|-----------------------------------------------------------|-----------------------------------------------------------------------------------------|
| Туре                                                                                                            | MAN TGM 18.240 4x4, Euro 3                                            | Туре                                                      | Marcé manual pump control system                                                        |
| Engine Output                                                                                                   | 240 HP                                                                | Fire fighting system                                      |                                                                                         |
| Transmission                                                                                                    | MAN Tipmatic                                                          | Centrifugal pump 3000l/min @ 10 bar NP and 250 l/min @    |                                                                                         |
| Wheels                                                                                                          | Single Off-Road Tyres                                                 | 40 bar HP                                                 |                                                                                         |
|                                                                                                                 |                                                                       | Manual around the pump foam system                        |                                                                                         |
| Driving and crew compartment                                                                                    |                                                                       | Water tank : 5200 litre (GRP)                             |                                                                                         |
| Crew                                                                                                            | 1 + 5                                                                 | Foam tank                                                 | : 500 litre (Integrated into water tank)                                                |
| Cab                                                                                                             | Marcé Body crew cab with SCBA seats 4<br>crew - Fully air conditioned | Hose reels                                                |                                                                                         |
| Vahiala hadu                                                                                                    |                                                                       |                                                           | 25mm high pressure hose reels c/w high pressure d foam adaptors fitted on the rear deck |
| Vehicle body<br>Marcé all aluminium extrusion and bended plate body welded<br>for added strength and durability |                                                                       | Pump discharges                                           |                                                                                         |
| Four storage compartments, two on each side                                                                     |                                                                       | Four normal pressure rear facing manual discharge outlets |                                                                                         |
|                                                                                                                 |                                                                       | Two High pressure outlets to hose reels                   |                                                                                         |
|                                                                                                                 |                                                                       | Cab Deluge system                                         |                                                                                         |
|                                                                                                                 |                                                                       | Ground spr                                                | ray protection system                                                                   |
|                                                                                                                 |                                                                       |                                                           |                                                                                         |

## Lighting

Two LED deck lights at rear of body

- LED ground lights under vehicle
- Two LED locker lights in each locker

Emergency lighting and siren system Red LED light bar Red LED flashers on vehicle

Siren system with built in public address system