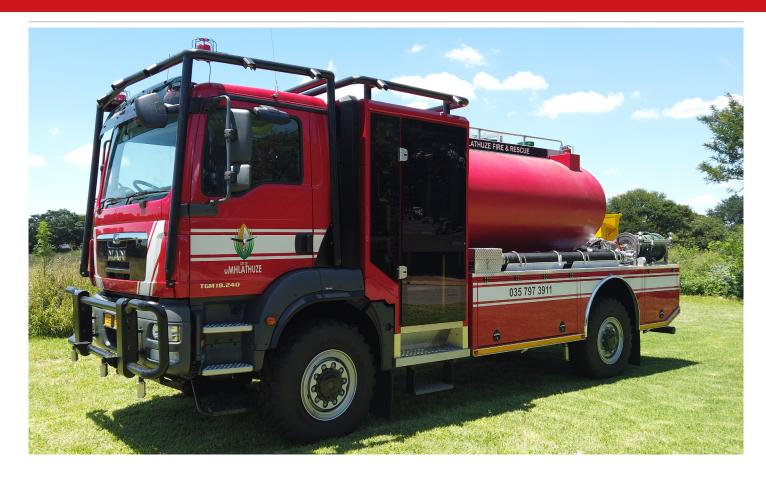

## **TANKER** 4x4 MAN 6000 Liter Tanker Pumper

## Specifications

| Chassis                                                                                                         |                                                                       | Control System                                            |                                                                                         |
|-----------------------------------------------------------------------------------------------------------------|-----------------------------------------------------------------------|-----------------------------------------------------------|-----------------------------------------------------------------------------------------|
| Туре                                                                                                            | MAN TGM 18.240 4x4, Euro 3                                            | Туре                                                      | Marcé manual pump control system                                                        |
| Engine Output                                                                                                   | 240 HP                                                                | Fire fighting system                                      |                                                                                         |
| Transmission                                                                                                    | MAN Tipmatic                                                          | Centrifugal pump 3000l/min @ 10 bar NP and 250 l/min @    |                                                                                         |
| Wheels                                                                                                          | Single Off-Road Tyres                                                 | 40 bar HP                                                 |                                                                                         |
|                                                                                                                 |                                                                       | Manual around the pump foam system                        |                                                                                         |
| Driving and crew compartment                                                                                    |                                                                       | Water tank : 5200 litre (GRP)                             |                                                                                         |
| Crew                                                                                                            | 1 + 5                                                                 | Foam tank                                                 | : 500 litre (Integrated into water tank)                                                |
| Cab                                                                                                             | Marcé Body crew cab with SCBA seats 4<br>crew - Fully air conditioned | Hose reels                                                |                                                                                         |
| Vahiala hadu                                                                                                    |                                                                       |                                                           | 25mm high pressure hose reels c/w high pressure d foam adaptors fitted on the rear deck |
| Vehicle body<br>Marcé all aluminium extrusion and bended plate body welded<br>for added strength and durability |                                                                       | Pump discharges                                           |                                                                                         |
| Four storage compartments, two on each side                                                                     |                                                                       | Four normal pressure rear facing manual discharge outlets |                                                                                         |
|                                                                                                                 |                                                                       | Two High pressure outlets to hose reels                   |                                                                                         |
|                                                                                                                 |                                                                       | Cab Deluge system                                         |                                                                                         |
|                                                                                                                 |                                                                       | Ground spr                                                | ray protection system                                                                   |
|                                                                                                                 |                                                                       |                                                           |                                                                                         |

## TANKER 4x4 MAN 6000 Liter Tanker Pumper