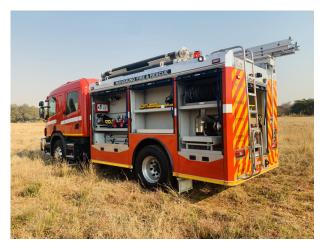

# Vehicle body:

• Marcé all aluminium extrusion and bended plate body welded for added strength and durability

#### Equipment compartments:

- Full height lockers for secure storage of equipment
- Adjustable shelving
- LED compartment lighting
- Fold down steps at compartments

# Fire fighting system:

- Centrifugal pump: 4000I/min NP and 400 I/min HP
- Manual deck monitor
- Water tank : 4000 litre
- Foam tank : 400 litre

#### Hose reel:

• Two 60m x 25mm high pressure hose reels c/w high pressure nozzles fitted in rear side compartments