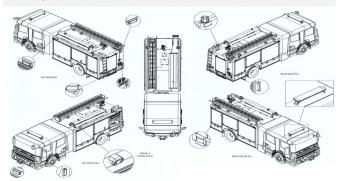

#### Equipment compartments:

- Full height lockers for secure storage of equipment
- Adjustable shelving
- LED compartment lighting
- Fold down steps at compartments

#### Hose reel:

• Two 60m x 25mm high pressure hose reels c/w high pressure nozzles fitted in rear side compartments

# Pump outlets:

- 4 normal pressure rear facing manual discharge outlets
- 2 High pressure outlets to hose reels
- 1 normal pressure outlet to deck monitor

# Scene Lighting:

- 6 integrated LED scene lights in upper body section of body
- LED ground lights under vehicle

# **Emergency Lighting:**

- Red LED lightbar
- Red LED flashing lights around vehicle
- 100w Public address and siren system

# Electrical system (24v system):

- Marcé rapid self starting kit with integrated compressor, battery charger and engine pre-heating system c/w Kussmaul auto ejecting plug
- Marcé custom wiring loom terminating an dedicated junction box

# Additional equipment:

- TNT Hydraulic Rescue Tools
- Marcé fire fighting tools
- Marcé rope rescue equipment