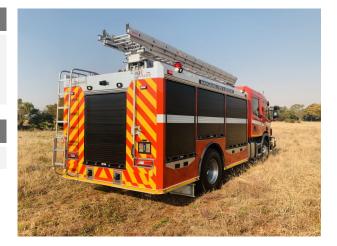

# Vehicle body:

• Marcé all aluminium extrusion and bended plate body welded for added strength and durability

# Pump outlets:

- 4 normal pressure rear facing manual discharge outlets
- 2 High pressure outlets to hose reels
- 1 normal pressure outlet to deck monitor

# Scene Lighting:

- 6 integrated LED scene lights in upper body section of body
- LED ground lights under vehicle

# **Emergency Lighting:**

- Red LED lightbar
- Red LED flashing lights around vehicle
- 100w Public address and siren system