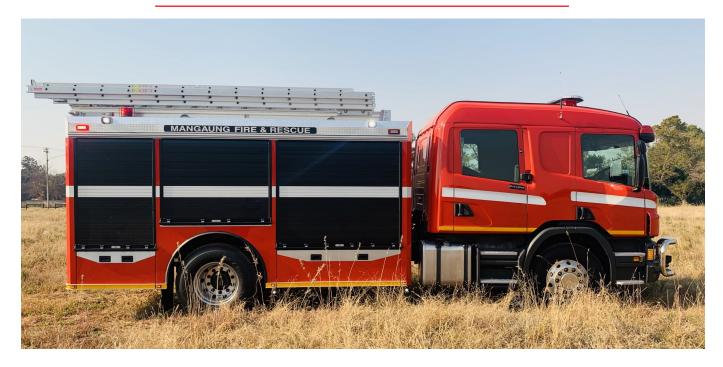

# 4x2 Major Pumper Technical Specifications

# Chassis:

- Type: Scania P410CB 4x2MSZ, CBU, Euro 3
- Engine output: 305 kW (410 hp)
- Transmission: Allison GA866R c/w retarder
- Wheelbase: 4850 mm

# Driving and crew compartment:

- Crew: 1 + 5
- Scania OEM 4 door all steel double cab with total of 4 Marcé SCBA seats
- Fully airconditioned

# Vehicle body:

• Marcé all aluminium extrusion and bended plate body welded for added strength and durability

# Vehicle dimensions and weight

• L x W x H : 9189 x 2500 x 3332 mm