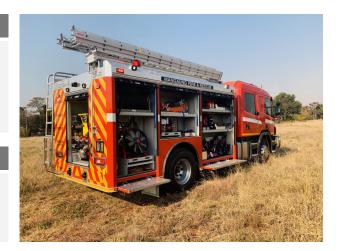

# Vehicle body:

• Marcé all aluminium extrusion and bended plate body welded for added strength and durability

#### Equipment compartments:

- Full height lockers for secure storage of equipment
- Adjustable shelving
- LED compartment lighting
- Fold down steps at compartments

# Fire fighting system:

- Centrifugal pump: 4000I/min NP and 400 I/min HP
- Manual deck monitor
- Water tank : 4000 litre
- Foam tank : 400 litre

#### Hose reel:

• Two 60m x 25mm high pressure hose reels c/w high pressure nozzles fitted in rear side compartments