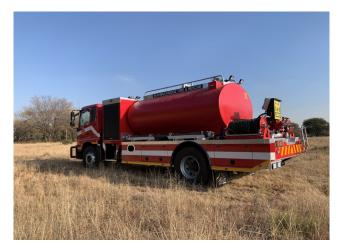

# Chassis:

- Type: Nissan UD Kroner 4x2, Euro 3
- Engine output: 250 or 280 Hp
- Transmission: Allison P3000
- Wheelbase: 4750 mm

# Vehicle body:

• Marcé all aluminium extrusion and bended plate body welded for added strength and durability

# Vehicle dimensions and weight

• L x W x H : 8964 x 2500 x 3120 mm