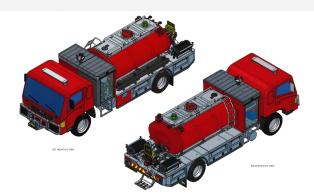

### Equipment compartments:

- One transverse locker behind cab and two body lockers alongside water tank
- Adjustable shelving
- LED compartment lighting

### Hose reel:

• Two 30m x 25mm high pressure hose reels c/w high pressure nozzles fitted in rear side

# Pump outlets:

- 2 normal pressure rear facing manual discharge
- 2 High pressure outlets to hose reels

## Scene Lighting:

- 2 x LED scene lights at rear of body
- LED ground lights under vehicle
- LED Pneumatic Light Mast

#### **Emergency Lighting:**

- Red LED lightbar
- Red LED rotators at rear
- Red LED flashers on vehicle
- 100w Public address and siren system