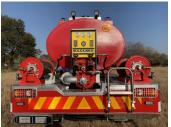

# Pump outlets:

- 2 normal pressure rear facing manual discharge
- 2 High pressure outlets to hose reels

### Electrical system (24v system):

• Marcé custom wiring loom terminating an dedicated junction box