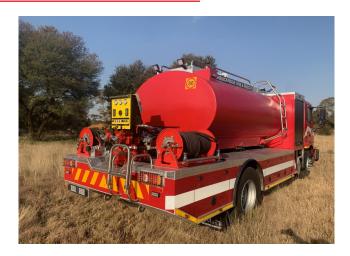

### Fire fighting system:

- Centrifugal pump 2000I/min NP and 400 I/min HP
- Manual around the pump foam system
- Water tank : 5500 litre
- Foam tank : 500 litre

# Pump outlets:

- 2 normal pressure rear facing manual discharge
- 2 High pressure outlets to hose reels