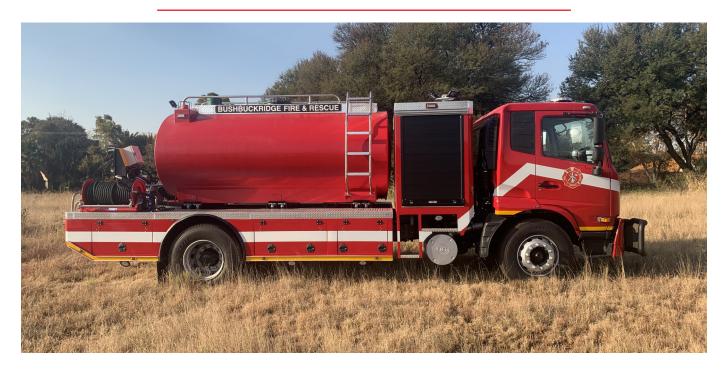

# 4x2 6000 Litre Water Tanker Technical Specifications

# Chassis:

- Type: Nissan UD Kroner 4x2, Euro 3
- Engine output: 250 or 280 Hp
- Transmission: Allison P3000
- Wheelbase: 4750 mm

# Driving and crew compartment:

- Crew: 1 + 2
- UD OEM 2 door all steel single cab
- Fully airconditioned

# Vehicle body:

• Marcé all aluminium extrusion and bended plate body welded for added strength and durability

### Fire fighting system:

- Centrifugal pump 2000I/min NP and 400 I/min HP
- Manual around the pump foam system
- Water tank : 5500 litre
- Foam tank : 500 litre