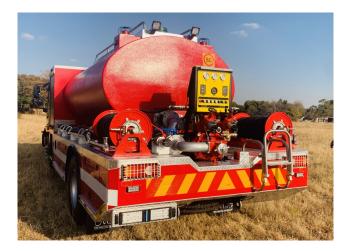

### Fire fighting system:

- Centrifugal pump 2000I/min NP and 400 I/min HP
- Manual around the pump foam system
- Water tank : 5500 litre
- Foam tank : 500 litre

# Pump outlets:

- 2 normal pressure rear facing manual discharge
- 2 High pressure outlets to hose reels