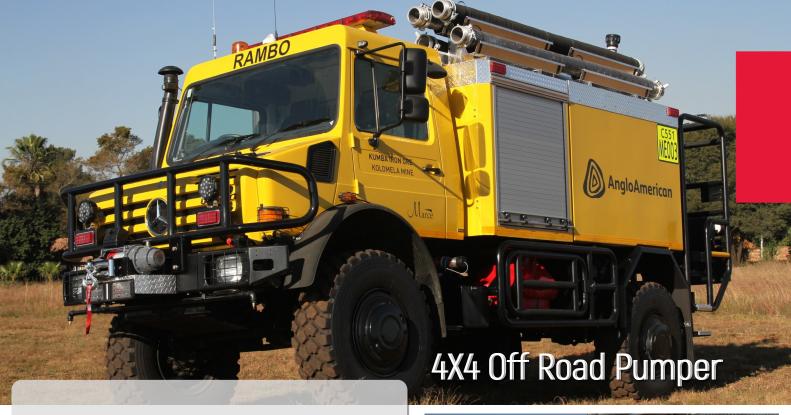

MERCEDES BENZ UNIMOG U5000 4X4
SEATING FOR DRIVER PLUS CREW OF TWO IN CAB,
2 X JUMP SEATS AT REAR

PUMP AND ROLL WITH GROUND SWEEP NOZZLES

2 X HIGH PRESSURE HOSE REELS C/W PISTOL GRIP NOZZLES

ELECTRONIC REMOTE CONTROLLED MONITOR

REVERSE CAMERA

PTO DRIVEN CENTRIFUGAL PUMP 3000 L/MIN@10 BAR AND 450 L/MIN@ 40 BAR

AROUND THE PUMP FOAM SYSTEM

HEAVY DUTY BULL BAR WITH WINCH AND MOUNTED LED SPOT LIGHTS

4000 LITRE WATER AND 200 LITRE FOAM

SLIDE OUT SHELVE C/W TNT HYDRAULIC RESCUE TOOLS AND SCBA SETS

SWING OUT TRAY WITH MOUNTED MARCÉ UMVUBU FLOATING PUMP

**FULLY EQUIPPED** 

For more information pricing or a demonstration contact Marcé at +27 12 742 9200 sales@marce.co.za www.marce.co.za