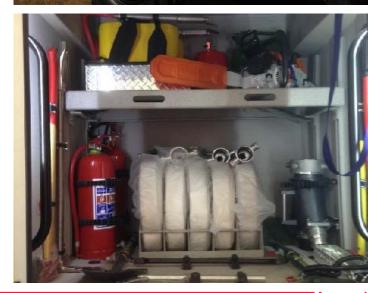

SLIDE OUT SHELVE C/W TNT HYDRAULIC RESCUE TOOLS AND SCBA SETS

SWING OUT TRAY WITH MOUNTED MARCÉ UMVUBU FLOATING PUMP

**FULLY EQUIPPED** 

For more information pricing or a demonstration contact Marcé at +27 12 742 9200 sales@marce.co.za www.marce.co.za