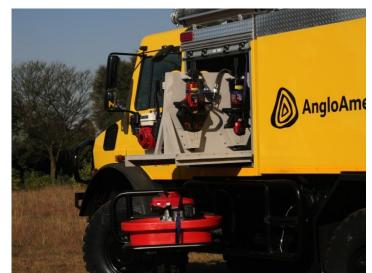

SLIDE OUT SHELVE C/W TNT HYDRAULIC RESCUE TOOLS AND SCBA SETS

SWING OUT TRAY WITH MOUNTED MARCÉ UMVUBU FLOATING PUMP

**FULLY EQUIPPED** 

For more information pricing or a demonstration contact Marcé at +27 12 742 9200 sales@marce.co.za www.marce.co.za