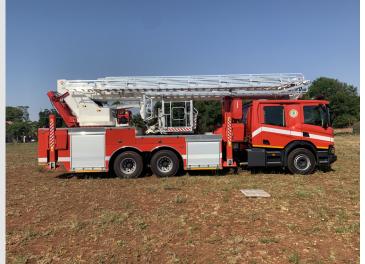

SINGLE OR DOUBLE CAB ON VARIOUS

COMMERCIAL CHASSIS

**MAXIMUM WORKING HEIGHT - 37M** 

PRE PIPED WATERWAY TO RESCUE CAGE

ALLOWS UP TO 4 PERSONS IN RESCUE CAGE

CAGE ROTATION +50°-50°, 360° CONTINUOUS TURNTABLE ROTATION

AUTOMATIC CAGE LEVELLING IS STANDARD

RESCUE LADDER CARRIES 8 PEOPLE EVENLY DISTRIBUTED OVER TOTAL LENGTH

REMOTE ELECTRONIC VEHICLE DIAGNOSTIC SYSTEM

SIDE LOCKERS

MANUFACTURED ACCORDING TO PREN 1777 SAFETY STANDARDS

H TYPE JACKING SYSTEM

MID SHIP MOUNTED PUMP

For more information pricing or a demonstration contact Marcé at +27 12 742 9200 sales@marce.co.za www.marce.co.za