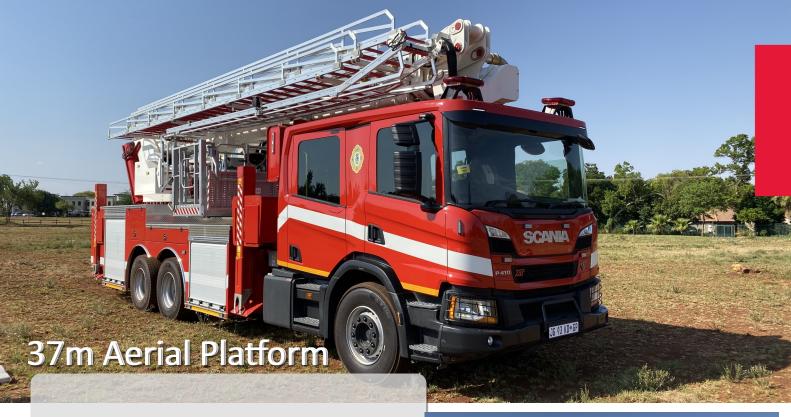

SINGLE OR DOUBLE CAB ON VARIOUS

COMMERCIAL CHASSIS

**MAXIMUM WORKING HEIGHT - 37M** 

PRE PIPED WATERWAY TO RESCUE CAGE

ALLOWS UP TO 4 PERSONS IN RESCUE CAGE

CAGE ROTATION +50°-50°, 360° CONTINUOUS TURNTABLE ROTATION

AUTOMATIC CAGE LEVELLING IS STANDARD

RESCUE LADDER CARRIES 8 PEOPLE EVENLY DISTRIBUTED OVER TOTAL LENGTH

REMOTE ELECTRONIC VEHICLE DIAGNOSTIC SYSTEM

SIDE LOCKERS

MANUFACTURED ACCORDING TO PREN 1777 SAFETY STANDARDS

H TYPE JACKING SYSTEM

MID SHIP MOUNTED PUMP

For more information pricing or a demonstration contact Marcé at +27 12 742 9200 sales@marce.co.za www.marce.co.za