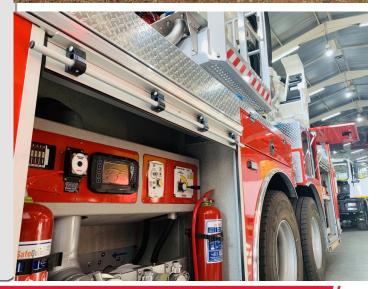

AUTOMATIC CAGE LEVELLING IS STANDARD

RESCUE LADDER CARRIES 8 PEOPLE EVENLY DISTRIBUTED OVER TOTAL LENGTH

REMOTE ELECTRONIC VEHICLE DIAGNOSTIC SYSTEM

SIDE LOCKERS

MANUFACTURED ACCORDING TO PREN 1777 SAFETY STANDARDS

H TYPE JACKING SYSTEM

MID SHIP MOUNTED PUMP

For more information pricing or a demonstration contact Marcé at +27 12 742 9200 sales@marce.co.za www.marce.co.za