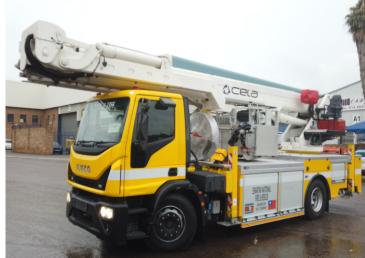

Crew Driver + 1 Passenger

Cab Iveco OEM 2 door single cab

Fully air conditioned

Vehicle body

Marcé all aluminium extrusion and bended plate body welded for added strength and durability

Six lateral body compartments with acces step to working deck

Ancillary equipment and fixtures

Marcé fire fighting tools and equipment