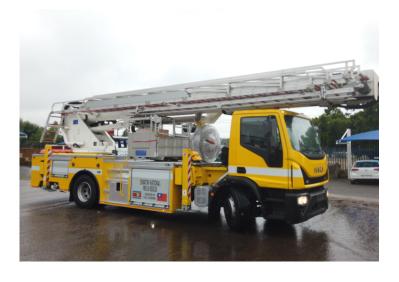

### 32m Hydraulic Platform

#### Lighting

LED ground lights under vehicle

Two LED locker lights in each locker

Emergency lighting and siren system

Red LED rotators on roof

Red LED flashers on vehicle

100w Public address and siren system

#### Vehicle dimensions

| Wheelbase | 4815 mm                                |  |
|-----------|----------------------------------------|--|
| Length    | 9750 mm                                |  |
| Height    | 3630 mm                                |  |
| Width     | 6000 mm with outriggers fully extended |  |