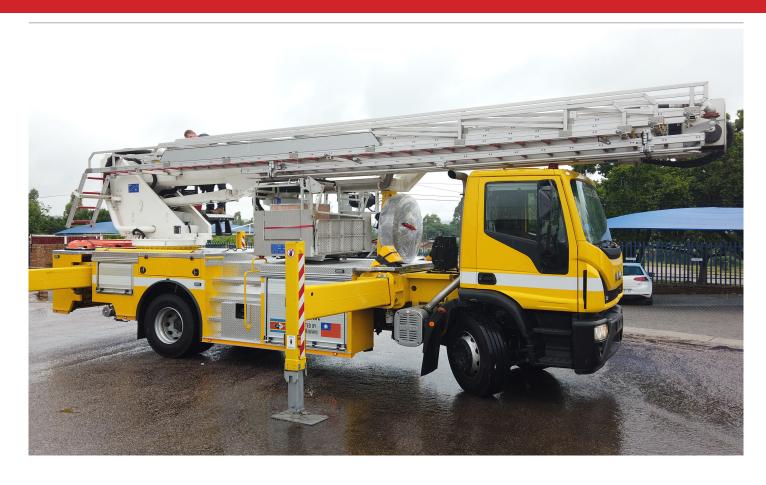

### 32m Hydraulic Platform

#### **Specifications**

| C | has | SS | is |
|---|-----|----|----|
|   |     |    |    |

Type Iveco Eurocargo ML180E28

Engine Output 280 Horsepower

Transmission Allison 3000 Series

Wheels

Driving and crew compartment

Control System

Type Marcé pump control system

Fire fighting system

Centrifugal pump 4000l/min @ 10 bar NP

Marcé Mamba 3 Electronic Monitor

Hydraulic Platform - PrEN 1777

32m Articulated platform with fitted rescue ladder