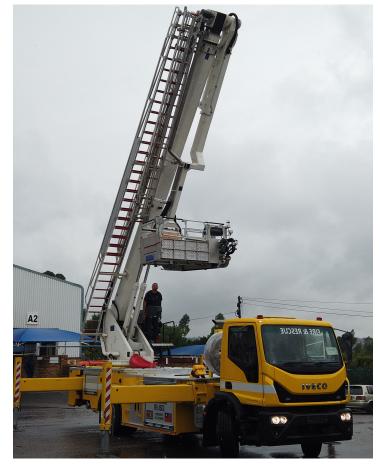

Control System

Type Marcé pump control system

Fire fighting system

Centrifugal pump 4000l/min @ 10 bar NP

Marcé Mamba 3 Electronic Monitor

Hydraulic Platform - PrEN 1777

32m Articulated platform with fitted rescue ladder

H- Type Outriggers

Cage capacity 300 kg

One inlet to waterway at rear with automatic pressure relief

Watercurtain protection under cage

Pump discharges

Two normal pressure rear facing manual discharge outlets

One telescopic waterway with discharge in cage

One discharge to deck monitor