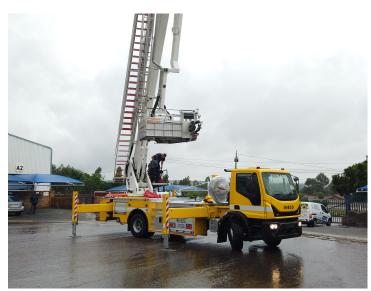

# HYDRAULIC PLATFORM

### 32m Hydraulic Platform

Control System

Type Marcé pump control system

Fire fighting system

Centrifugal pump 4000l/min @ 10 bar NP

Marcé Mamba 3 Electronic Monitor

Hydraulic Platform - PrEN 1777

32m Articulated platform with fitted rescue ladder